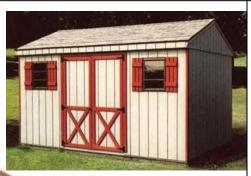

## SMART SIDING T1-11

Natural cedar look, 100% "clear", no joints or patches Holds paint well and resists dents, chips, and cracks Lower-cost alternative to vinyl and cedar 12 paint colors to choose from

Cottage in Duratemp T1-11

Cottage in SmartSide<sup>®</sup>